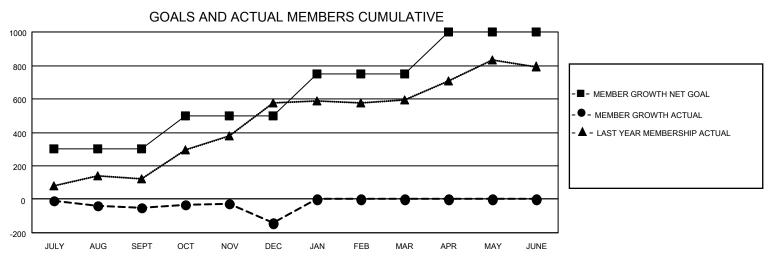

## MONTHLY MEMBERSHIP PROGRESS REPORT

LOCATION INDIA District 317 C Results as of: 12/31/2021

| Clubs RESULTS FOR 2021-2022 |   |   |   | Members RESULTS FOR 2021-2022 |     |    |     |
|-----------------------------|---|---|---|-------------------------------|-----|----|-----|
|                             |   |   |   |                               |     |    |     |
| JULY/AUG/SEPT               | 2 | 0 | 2 | JULY/AUG/SEPT                 | 300 | 71 | 111 |
| OCT/NOV/DEC                 | 2 | 1 | 3 | OCT/NOV/DEC                   | 200 | 93 | 183 |
| JAN/FEB/MAR                 | 3 | 0 | 0 | JAN/FEB/MAR                   | 250 | 0  | 0   |
| APR/MAY/JUNE                | 3 | 0 | 0 | APR/MAY/JUNE                  | 250 | 0  | 0   |