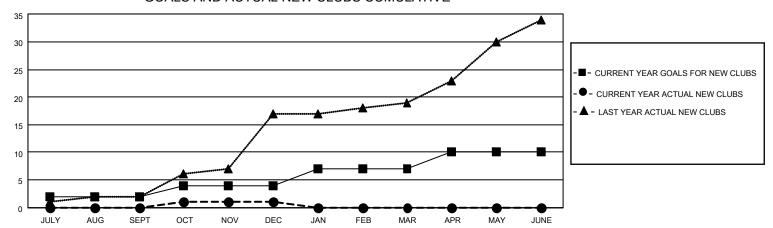

## GOALS AND ACTUAL NEW CLUBS CUMULATIVE

| DROPPED CLUBS: 5 |     | 35 CLUBS OF 130 ADDED 1 OR<br>MORE NEW MEMBERS | GENDER DISTRIBUTION                 |                                |  |
|------------------|-----|------------------------------------------------|-------------------------------------|--------------------------------|--|
|                  |     | INONE NEW MEMBERS                              | MALE<br>FEMALE                      | 2,575 (77.54%)<br>746 (22.46%) |  |
| DROPPED MEMBERS  |     |                                                | NON BINARY<br>PREFER NOT TO ANSWE   | 0 (0.00%)<br>R 0 (0.00%)       |  |
| DECEASED         | 8   |                                                | THE ENTITY TO ANOWER                | 0 (0.0070)                     |  |
| CLUB CANCELLED   | 72  | CLICK HERE FOR CUMULATIVE                      | TOTAL FAMILY UNIT MEMBERS           | 1,367                          |  |
| OTHER            | 214 | MEMBERSHIP DATA                                |                                     |                                |  |
| TOTAL 294        |     |                                                | FAMILY MEMBERS PAYING HALF DUES 761 |                                |  |
|                  |     |                                                |                                     |                                |  |